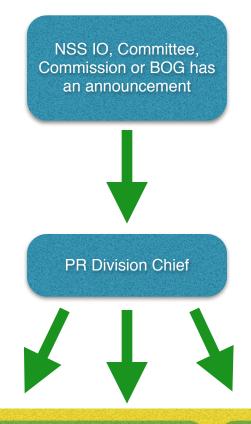

## National Speleological Society Public Relations Division Announcement Chain of Command

Announcement sent to membership through NSS email blast

Announcement released over regional listservs

Public Relations Division Announcement and supporting graphic released over Facebook, Twitter, Google+, LinkedIn, and Instagram

> Social Media Committee

Announcements released over all applicable avenues simultaneously.

Text coordinated for consistency where possible (Twitter is an exception).

Graphic released over social media and to draw attention. Text only released in NSS email *blast* and listserv announcement.